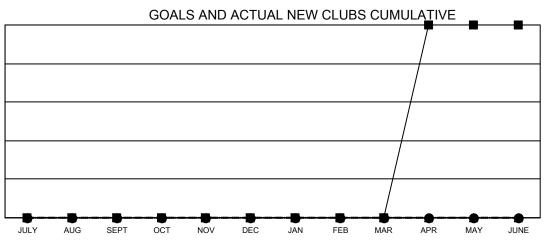

## LOCATION: UTAH

| Clubs         |               |             |               | Members               |                           |                         |                                                    |  |
|---------------|---------------|-------------|---------------|-----------------------|---------------------------|-------------------------|----------------------------------------------------|--|
|               | RESULTS FOR   | R 2021-2022 |               | RESULTS FOR 2021-2022 |                           |                         |                                                    |  |
| QUARTER       | NEW CLUB GOAL | NEW CLUBS   | DROPPED CLUBS | QUARTER               | MEMBER GROWTH NET<br>GOAL | MEMBER GROWTH<br>ACTUAL | DROPPED<br>MEMBERS ACTUAL<br>(including transfers) |  |
| JULY/AUG/SEPT | 0             | 0           | 0             | JULY/AUG/SE           | PT 6                      | 19                      | 29                                                 |  |
| OCT/NOV/DEC   | 0             | 0           | 0             | OCT/NOV/DE            | C 6                       | 29                      | 31                                                 |  |
| JAN/FEB/MAR   | 0             | 0           | 0             | JAN/FEB/MAR           | 9                         | 12                      | 8                                                  |  |
| APR/MAY/JUNE  | 1             | 0           | 0             | APR/MAY/JUN           | IE 9                      | 0                       | 0                                                  |  |

• - CURRENT YEAR ACTUAL NEW CLUBS

▲ - LAST YEAR ACTUAL NEW CLUBS

GOALS AND ACTUAL MEMBERS CUMULATIVE

- MEMBER GROWTH ACTUAL

▲ - LAST YEAR MEMBERSHIP ACTUAL

| DROPPED CLUBS: 0 |    | 21 CLUBS OF 53 ADDED 1 OR MORE | GENDER DISTRIBUTION       |              |  |
|------------------|----|--------------------------------|---------------------------|--------------|--|
|                  |    | NEW MEMBERS                    | MALE                      | 670 (71.05%) |  |
|                  |    |                                | FEMALE                    | 273 (28.95%) |  |
| DROPPED MEMBERS  |    |                                | NON BINARY                | 0 (0.00%)    |  |
| DECEASED         | 13 |                                | PREFER NOT TO ANSWER      | 0 (0.00%)    |  |
| CLUB CANCELLED   | 0  |                                | TOTAL FAMILY UNIT MEMBERS | 258          |  |
| OTHER            | 55 | CLICK HERE FOR CUMULATIVE      |                           | 200          |  |
| TOTAL            | 68 | MEMBERSHIP DATA                | FAMILY MEMBERS PAYING HAL | = 130        |  |