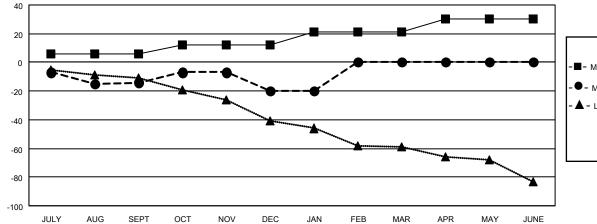

## LOCATION: UTAH

| Clubs         |               |             |               | Members               |                           |                         |                                                    |  |
|---------------|---------------|-------------|---------------|-----------------------|---------------------------|-------------------------|----------------------------------------------------|--|
|               | RESULTS FOR   | R 2021-2022 |               | RESULTS FOR 2021-2022 |                           |                         |                                                    |  |
| QUARTER       | NEW CLUB GOAL | NEW CLUBS   | DROPPED CLUBS | QUARTER               | MEMBER GROWTH NET<br>GOAL | MEMBER GROWTH<br>ACTUAL | DROPPED<br>MEMBERS ACTUAL<br>(including transfers) |  |
| JULY/AUG/SEPT | 0             | 0           | 0             | JULY/AUG/SE           | PT 6                      | 19                      | 29                                                 |  |
| OCT/NOV/DEC   | 0             | 0           | 0             | OCT/NOV/DE            | C 6                       | 29                      | 31                                                 |  |
| JAN/FEB/MAR   | 0             | 0           | 0             | JAN/FEB/MAR           | 9                         | 12                      | 8                                                  |  |
| APR/MAY/JUNE  | 1             | 0           | 0             | APR/MAY/JUN           | IE 9                      | 0                       | 0                                                  |  |

• - CURRENT YEAR ACTUAL NEW CLUBS

▲ - LAST YEAR ACTUAL NEW CLUBS

GOALS AND ACTUAL MEMBERS CUMULATIVE

- MEMBER GROWTH ACTUAL

▲ - LAST YEAR MEMBERSHIP ACTUAL

| DROPPED CLUBS: 0 |    | 21 CLUBS OF 53 ADDED 1 OR MORE | GENDER DISTRIBUTION       |              |  |
|------------------|----|--------------------------------|---------------------------|--------------|--|
|                  |    | NEW MEMBERS                    | MALE                      | 670 (71.05%) |  |
|                  |    |                                | FEMALE                    | 273 (28.95%) |  |
| DROPPED MEMBERS  |    |                                | NON BINARY                | 0 (0.00%)    |  |
| DECEASED         | 13 |                                | PREFER NOT TO ANSWER      | 0 (0.00%)    |  |
| CLUB CANCELLED   | 0  |                                | TOTAL FAMILY UNIT MEMBERS | 258          |  |
| OTHER            | 55 | CLICK HERE FOR CUMULATIVE      |                           | 200          |  |
| TOTAL            | 68 | MEMBERSHIP DATA                | FAMILY MEMBERS PAYING HAL | = 130        |  |